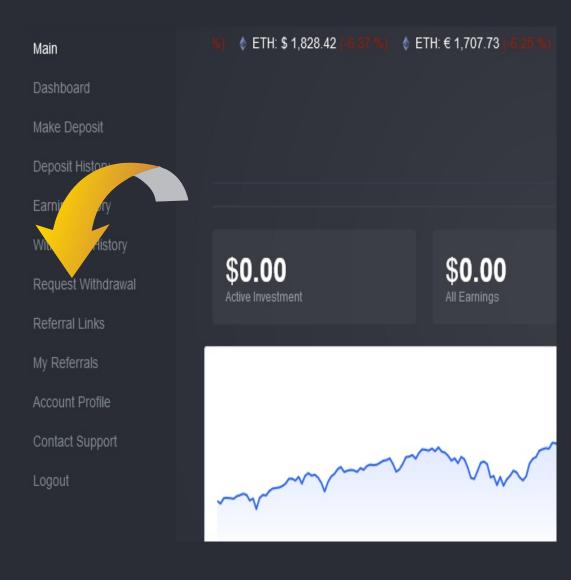

### **How To Withdraw**

The daily profits from your deposit will be transferred to your Aditalcapital.com account accordingly to the selected deposit plan. To request for withdrawal which are available on your account balance you need to make next:

Enter the withdrawal option. Choose the payment system you want to process. Input an amount, then click on the 'proceed' button.

## **How To Withdraw**